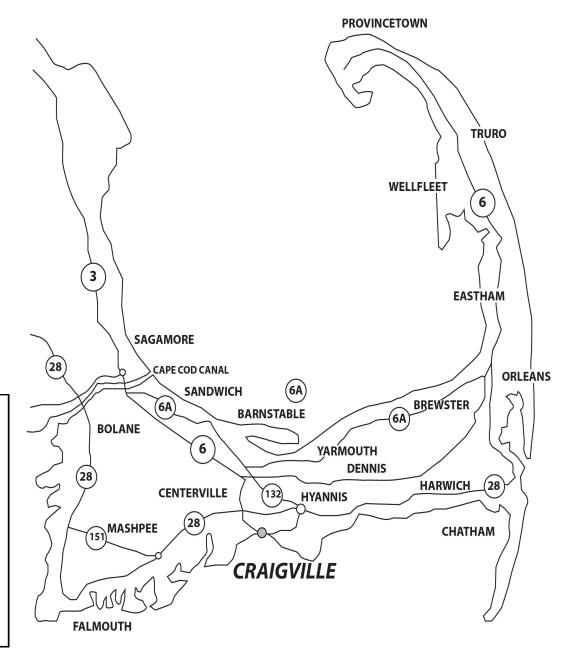

## **DIRECTIONS**

Take exit 5 from Route 6 (Mid-Cape Hwy.) Go straight across Route 149.

Take the first right (small sign "Centerville-Craigville Beach")

Proceed to STOP sign.

Turn left and proceed to Traffic Light (Rte 28).

Countinue straight to STOP SIGN.

Go straight across to next light.

Go through this intersection and it will bring you to Craigville Beach.

Follow beach road until you come to long row of bathhouses on the right.

Look for the Craigville Retreat sign on the left. Turn left into Craigville Village on Lake Elizabeth Drive.

## **Travel Time To Craigville**

From Boston 90 minutes From Providence 90 minutes